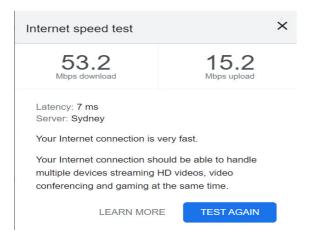

|   |
| Sign in to MYOB                         | There's been a problem connecting to AccountRight Live. Possible causes include: - an issue with your internet connection - the company file is being upgraded or restored More information int Live service is undergoing maintenance. Please try again later. Close |   |

4. The below screen is the correct screen which shows up for sign in to MYOB:

| <b>myob</b><br>Sign in to MYO | В    |
|-------------------------------|------|
| executivelook@gmail.com       | Edit |
| Password                      |      |
|                               | 0    |
| rgotten your password?        |      |
| Sign in                       |      |
|                               |      |
|                               |      |

### 5. PC internet speed test: