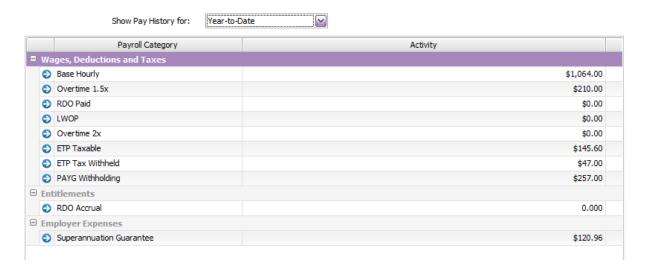

## **Payroll Activity Report**

| Wages      | Deductions | Taxes    | Net Pay    | Expenses |
|------------|------------|----------|------------|----------|
| \$1,419.60 | \$47.00    | \$257.00 | \$1,115.60 | \$120.96 |
| \$1,419.60 | \$47.00    | \$257.00 | \$1,115.60 | \$120.96 |

| ATO reporting category   | YTD       |
|--------------------------|-----------|
| Gross payments           | \$1064.00 |
| Overtime                 | \$210.00  |
| PAYG withholding         | \$257.00  |
| Superannuation Guarantee | \$120.96  |