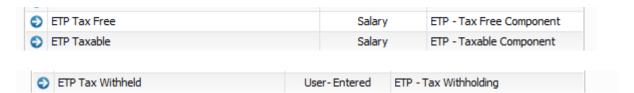

| ATO reporting category   | ETP code | Date of payment | Amount |
|--------------------------|----------|-----------------|--------|
| ETP - Tax Free Component | 0        | 2022-06-30      | \$0.00 |
| ETP - Taxable Component  | 0        | 2022-06-30      | \$0.00 |
| ETP - Tax Withholding    | 0        | 2022-06-30      | \$0.00 |
| ETP - Tax Free Component | 0        | 2021-07-28      | \$0.00 |
| ETP - Taxable Component  | 0        | 2021-07-28      | \$0.00 |
| ETP - Tax Withholding    | 0        | 2021-07-28      | \$0.00 |